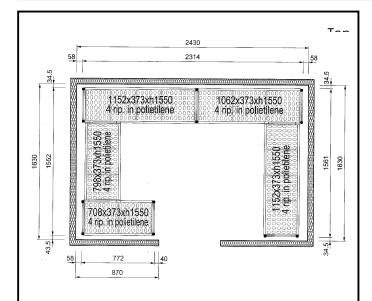

## Stainless Steel Preparation Aluminum Shelving Set for 2430x1630 mm cold rooms

| ITEM #  |  |  |
|---------|--|--|
| MODEL # |  |  |
| NAME #  |  |  |
|         |  |  |
| SIS #   |  |  |
| AIA#    |  |  |

137101 (CRS2416)

Shelving set, composed of aluminium uprights and 4 polyethylene louvered shelves, for 2430x1630 mm cold rooms

### Item No.

4-level shelving set. Designed for corner installation along the sides of the cold room. Louvered sectional polyethylene shelves (depth=373mm). Aluminium (20 micron) side uprights (height=1550mm). Adjustable feet.

### **Key Information:**

External dimensions, Width:

137101 (CRS2416)708 mmExternal dimensions, Depth:373 mmExternal dimensions, Height:1550 mmMax loading weight:2400 kgNet weight:83 kgUprights2

Stainless Steel Preparation Aluminum Shelving Set for 2430x1630 mm cold rooms