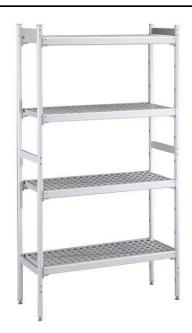

137101 (CRS2416)

Shelving set, composed of aluminium uprights and 4 polyethylene louvered shelves, for 2430x1630 mm cold rooms

### Item No.

4-level shelving set. Designed for corner installation along the sides of the cold room. Louvered sectional polyethylene shelves (depth=373mm). Aluminium (20 micron) side uprights (height=1550mm). Adjustable feet.

#### Construction

- Uprights and shelf frames constructed entirely in anodized aluminium (20 micron).
- 4 tiers.
- Shelves made by section of polyethylene tablets.
- Sectional polyethylene shelves are dishwasher safe.